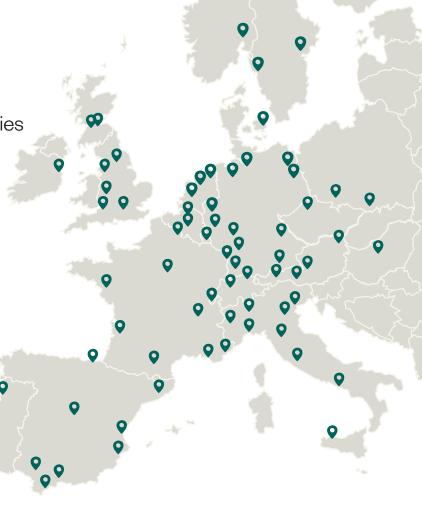

#### Location

 Locations in major European Cities (e.g. Berlin, Barcelona, etc.)

#### Gross floor area

• Around 500-8,000 sqm

#### Number of units

Around 35-250 Units

#### Property types

- Hotels
- Serviced apartments
- Hostels
- Conversions
- Developments

### Type of acquisitions

- Long term lease contracts of >15 years
- Hybrid leases
- Acquisitions